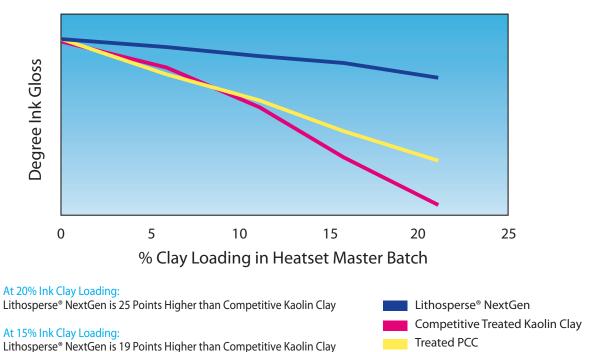

Maintain high gloss and enhance color quality by reducing expensive varnishes using Lithosperse® NextGen. With significantly **higher loading levels** than alternative mineral fillers, KaMin's newest innovation optimizes overall **ink savings** by reducing costly resins and pigments without compromising on **gloss or color** for outstanding print quality.

KaMin's newest breakthrough ink additive is specifically designed for heatset, sheetfed high gloss inks, providing customers with unmatched advantages, including:

- 1. Increased clay loading levels Optimize savings on costly varnishes and color pigments in your product with NextGen's capacity to maintain high gloss at high loading level.
- 2. Ready to use, easily dispersible product KaMin's patent pending surface treatment technology, backed by our comprehensive quality control measures, ensures the consistent delivery of a ready to use, easily dispersible product
- 3. Bleed resistance technology When used at high levels, our proprietary surface treatment process minimizes the clouding of fountain solutions associated with other ink fillers, reducing bleeding on your products and your bottom line.
- **4. Measurable sustainable impact** The higher clay loading levels of NextGen reduce VOC for customers, relying on more natural solutions for a "greener" ink.